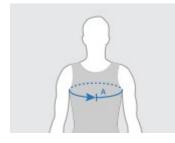

**CHEST CIRCUMFERENCE (A):** Wrap the tape measure around the widest part of your chest. Make sure that the tape measure is straight, parallel with the floor, and not pulled too tightly.

**In between two different sizes?** If you like a looser fit, choose the larger size. Do you prefer your athletic wear to fit a bit tighter? Then pick the smaller size.