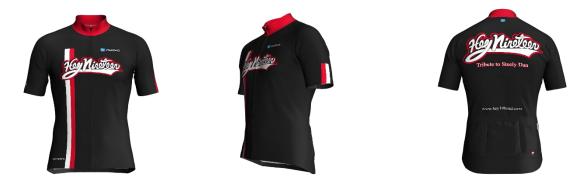

## **Cycling Jersey C3 Basic Short Sleeve**

Short-sleeve, CY-Tex moisture wicking material, 4/4 concealed zipper, with traditional three rear pockets, unisex fit