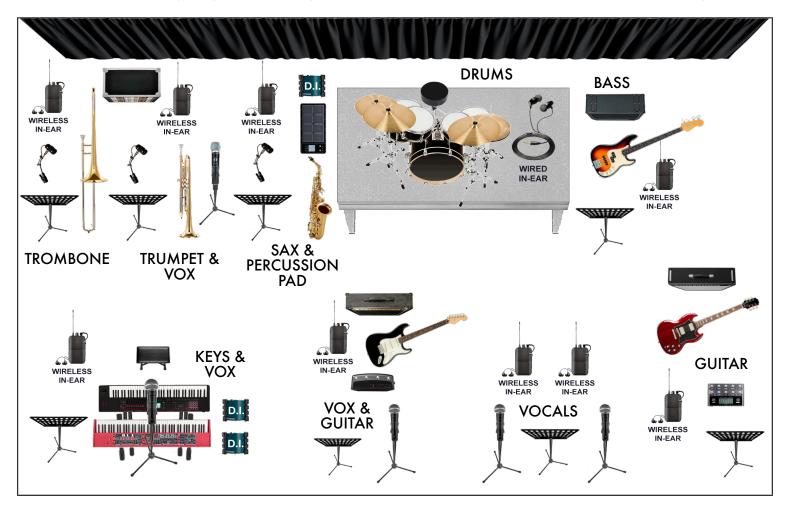

## CONTACT:

Dale DeJoy 1-401-225-5066 // daledejoy@gmail.com www.hey19band.com // facebook.com/hey19

Horns bring their own clip on microphones. Boom stands needed for all Vocal microphones. A Beta 91A microphone is installed in the bass drum. (1) Wireless SM58 is provided by band but needs boom stand.