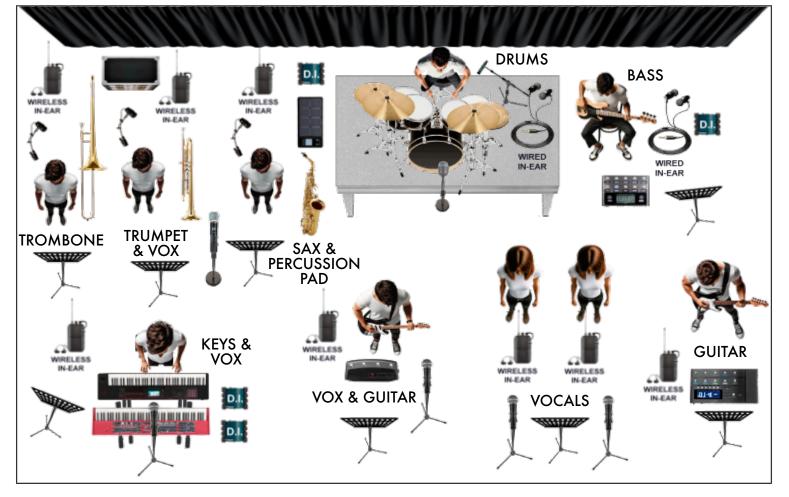

## CONTACT:

Dale DeJoy 1-401-225-5066 // daledejoy@gmail.com www.hey19band.com // facebook.com/hey19

~ Boom stands needed for all Vocal Microphones.

~ A Beta 91A microphone is installed in the bass drum, venue please add another kick mic to outside of bass drum.

1101/0

 $\sim$  (1) Wireless SM58 is provided by band but venue to provide a boom stand.